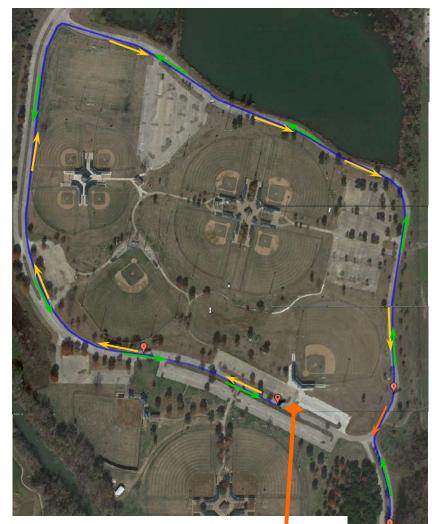

## Carrollton Chase 5K Course 2011

- Mile 1 From parking lot, start heading West then North on McInnish Dr. Make a Right on Ballpark Way and follow loop until Elm Fork Rd.
- Mile 2 Continue South on Elm Fork Road up to 2nd parking lot. Make a U-turn into 2nd parking lot (see map). Return trip will go thru 2nd then 1st parking lots.
- Mile 3 Continue North on Elm Fork, and follow Mile 1 but in reverse direction (counter-clockwise). Finish inside the parking lot.

Run Tangents around the course. Using both lanes on Ballpark Way allowed to take the shortest route(as it was measured). Watch for cars and stay on right of approaching runners.

Halfway Point (2.5K)

Go around curb into 2nd parking lot on return trip. The last parking lot will be skipped.