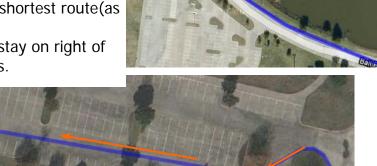

Run Tangents around the course. Using both lanes on Ballpark Way allowed to take the shortest route(as it was measured). Watch for cars and stay on right of approaching runners.

Halfway Point (2.5K)

Go around curb into 2nd parking lot on return trip. The last parking lot will be skipped.