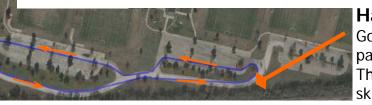

Run Tangents around the course. Using both lanes on Ballpark Way allowed to take the shortest route(as it was measured). Watch for cars and stay on right of approaching runners.

Halfway Point (2.5K)

Go around curb into 2nd parking lot on return trip. The last parking lot will be skipped.