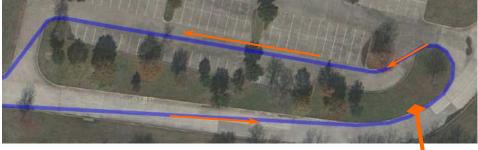

## Carrollton Chase 5K Course 2011

- Mile 1 From parking lot, start heading West then North on McInnish Dr. Make a Right on Ballpark Way and follow loop until Elm Fork Rd.
- Mile 2 Continue South on Elm Fork Road up to 2nd parking lot. Make a U-turn into 2nd parking lot (see map). Return trip will go thru 2nd then 1st parking lots.
- Mile 3 Continue North on Elm Fork, and follow Mile 1 but in reverse direction (counter-clockwise). Finish inside the parking lot.

Run Tangents around the course. Using both lanes on Ballpark Way allowed to take the shortest route(as it was measured). Watch for cars and stay on right of approaching runners.

Halfway Point (2.5K)

Go around curb into 2nd parking lot on return trip. The last parking lot will be skipped.