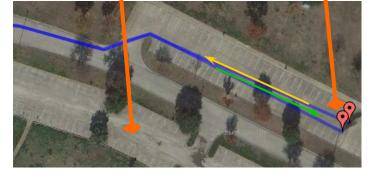

Park here

5K Start 5K Finish Registration

Run Tangents around the course. Using both lanes on Ballpark Way allowed to take the shortest route(as it was measured). Watch for cars and stay on right of approaching runners.

Halfway Point (2.5K)

Go around curb into 2nd parking lot on return trip. The last parking lot will be skipped.